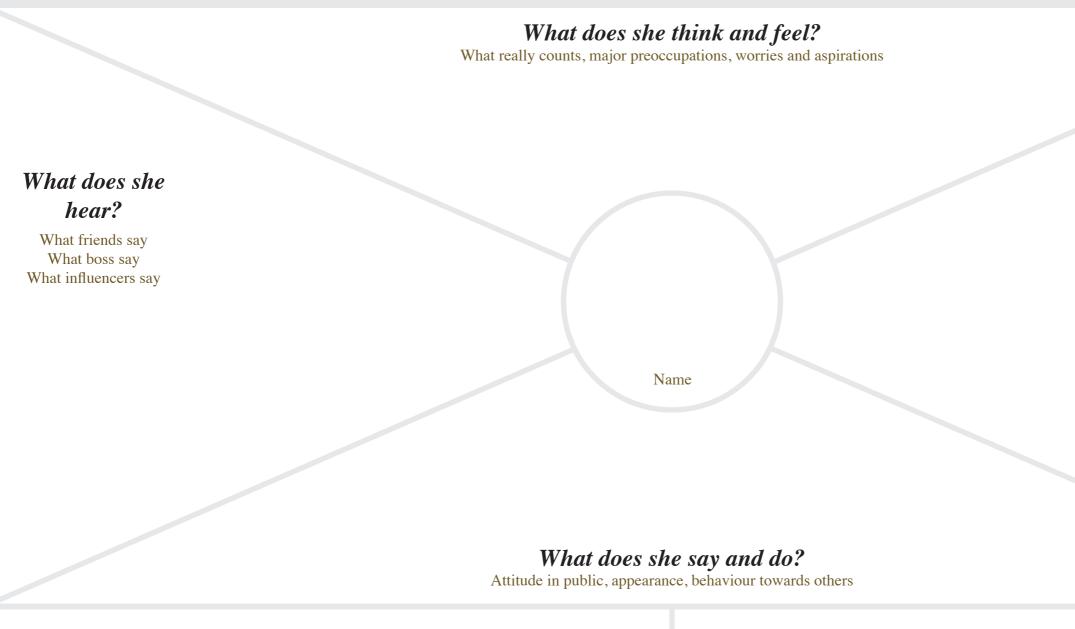

## Empathy map

Empathy maps are a simple, powerful tool to build understanding of your users. Filling out this template will bring you closer to the user you want to help. You typically draw upon insights from real life observations and interviews, but you can also take a best guess and qualify afterwards. Try not to think about solutions at this stage and instead just tap into understanding your user. Start by given your user a name and perhaps a face and then go from there.